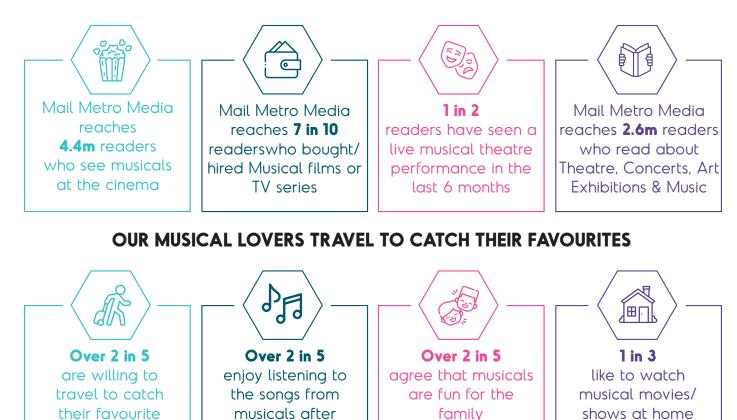

# MUSICAL FANS

Mail Metro Media readers love to see their favourite musicals at the cinema or live at the theatre. They are willing to travel to catch their favourites and continue to listen to the music well after the curtain closes. Our musical content is seriously popular and our platforms are the perfect way to get them singing!

### MOST IMPORTANT FACTORS WHEN CHOOSING A MUSICAL

seeing the show