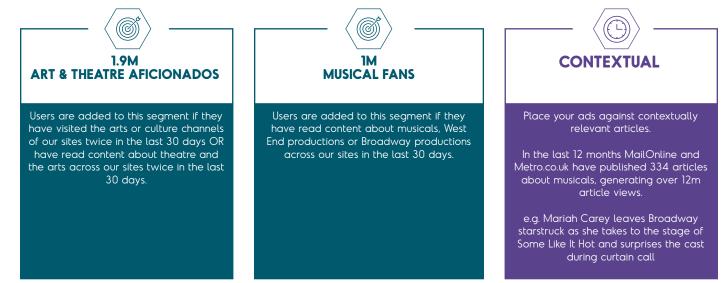

#### 

Using dmg::ID you can target our readers based on demographics, life stage, interests, purchasing habits or geo-location. Alternatively, we can create custom segments for you.