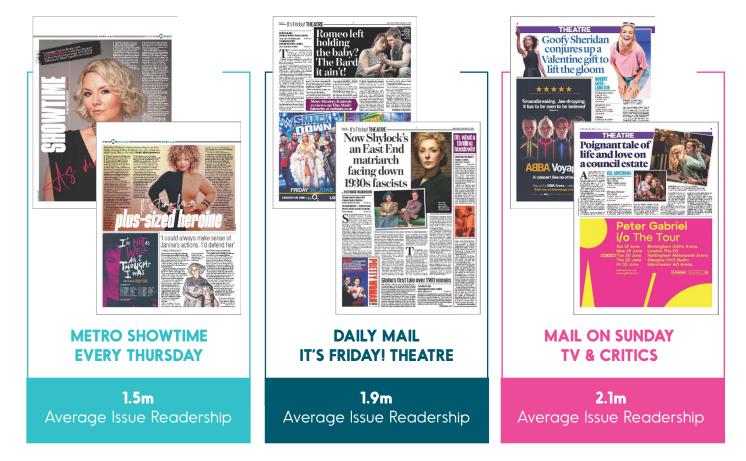

# MUSICAL FANS

Mail Metro Media readers love to see their favourite musicals at the cinema or live at the theatre. They are willing to travel to catch their favourites and continue to listen to the music well after the curtain closes. Our musical content is seriously popular and our platforms are the perfect way to get them singing!



### MOST IMPORTANT FACTORS WHEN CHOOSING A MUSICAL

seeing the show



### HOW MUCH OUR AUDIENCE WOULD PAY TO SEE A MUSICAL



musicals

# MUSICAL FANS

### TARGET OUR MUSICAL FANS IN PRINT



#### 

Using dmg::ID you can target our readers based on demographics, life stage, interests, purchasing habits or geo-location. Alternatively, we can create custom segments for you.