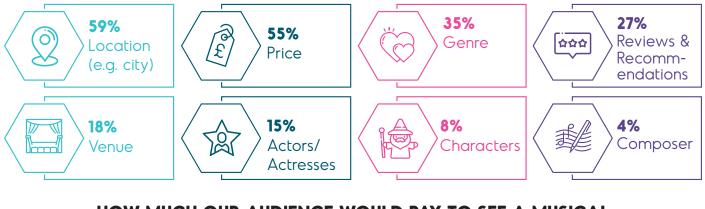

# MUSICAL FANS

Mail Metro Media readers love to see their favourite musicals at the cinema or live at the theatre. They are willing to travel to catch their favourites and continue to listen to the music well after the curtain closes. Our musical content is seriously popular and our platforms are the perfect way to get them singing!



### MOST IMPORTANT FACTORS WHEN CHOOSING A MUSICAL

seeing the show



### HOW MUCH OUR AUDIENCE WOULD PAY TO SEE A MUSICAL



musicals

# MUSICAL FANS

### TARGET OUR MUSICAL FANS IN PRINT



#### 

Using dmg::ID you can target our readers based on demographics, life stage, interests, purchasing habits or geo-location. Alternatively, we can create custom segments for you.