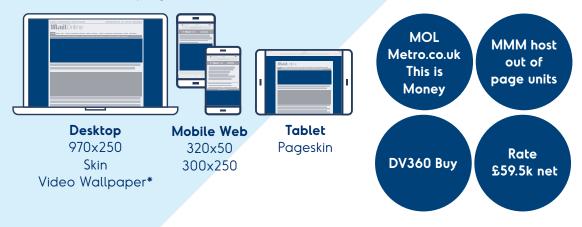

# Mail Metro Media Programmatic Roadblocks

You can now access our most premium, high impact formats through PG and PMP buys.

#### **PG Takeover**

#### Now available with Video Wallpaper

Own the homepage or one of our channels across all devices with our takeover execution.

# PG Video Wallpaper

Desktop Video Wallpaper

**Desktop** 970×250 Skin Video Wallpaper\*

### PMP Billboard & Skins

Run this roadblock format as a PMP deal with audience or channel targeting.

**Desktop** 970x250 Skin Video Wallpaper\*

#### PG Billboard & Skins CPM Static

Run this roadblock format as a PG deal with audience or channel targeting.

**Desktop** 970x250 Skin

Creative built and hosted by MMM

Creative built and hosted by MMM