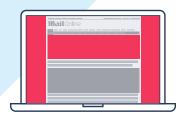

# PG Video Wallpaper

Desktop Video Wallpaper

**Desktop** 970×250 Skin Video Wallpaper\*